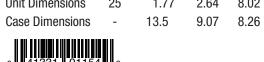

1140

| Puro Olive Oil<br>Olive Oil 25.4 Oz | Pack<br>Size | Length | Width | Height |
|-------------------------------------|--------------|--------|-------|--------|
| Unit Dimensions                     | 12           | 2.16   | 3.23  | 9.89   |
| Case Dimensions                     | -            | 10.21  | 8.69  | 9.93   |