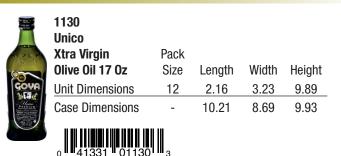

At the end of October, a time when their taste and aroma are more intense, the olives which have been previously selected are hand-picked. Prepared using the first cold press of the olives, a few short hours after being harvested in order to preserve each and every one of their magnificent organoleptic properties, one of the best extra virgin olive oils is born, **GOYA® Único Extra Virgin Olive Oil.** 