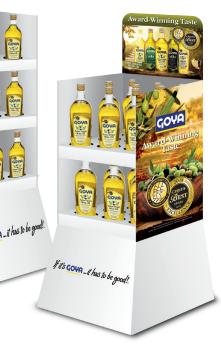

### Olive Oil POP 17 oz. Display

- Holds 27/17 oz. bottles.
- Brokers will have the option to sell any 17 oz. Olive Oil.

**National Distributors** GOYA FOODS INC. C & S WHOLESALERS **DPI MID-ATLANTIC DIVISION** FOOD MOVERS INTERNATIONAL KEHE FOOD DISTRIBUTORS, INC. S.A.J. DISTRIBUTING UNFI