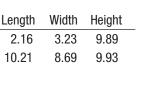

1140

| Puro Olive Oil<br>Olive Oil 25.4 Oz | Pack<br>Size | Length | Width | Height |
|-------------------------------------|--------------|--------|-------|--------|
| Unit Dimensions                     | 12           | 2.16   | 3.23  | 9.89   |
| Case Dimensions                     | -            | 10.21  | 8.69  | 9.93   |