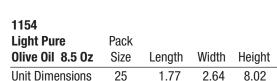

| Price Storer Spin                 |
|-----------------------------------|
|                                   |
| Gova<br>Sova<br>Puro<br>Olive out |
| Oline Oli                         |

| 1141            |      |        |       |        |
|-----------------|------|--------|-------|--------|
| Puro Olive Oil  | Pack |        |       |        |
| 8.5 Oz          | Size | Length | Width | Height |
| Unit Dimensions | 25   | 1.77   | 2.64  | 8.02   |
| Case Dimensions | -    | 13.5   | 9.07  | 8.26   |