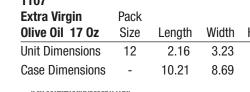

### 1158 Light Pure Pack Olive Oil 17 Oz Size Length Width Height Unit Dimensions 12 2.16 3.23 9.89 Case Dimensions - 10.21 8.69 9.93

4.04 10.51

Size Length Width Height

2.5

| 0""41331             |
|----------------------|
| 1107<br>Extra Virgin |

### 1103 Pack Extra Virgin Olive Oil 3 Oz Size Length Width Height Unit Dimensions 36 1.35 1.98 5.82 12.3 8.07 6.09 Case Dimensions -

| 1105             |      |        |       |        |
|------------------|------|--------|-------|--------|
| Extra Virgin     | Pack |        |       |        |
| Olive Oil 8.5 Oz | Size | Length | Width | Height |
| Unit Dimensions  | 25   | 1.77   | 2.64  | 8.02   |
| Case Dimensions  | -    | 13.5   | 9.07  | 8.26   |

| 1107            |      |       |
|-----------------|------|-------|
| Extra Virgin    | Pack |       |
| Olive Oil 17 Oz | Size | Lengt |
| Unit Dimensions | 12   | 2.10  |
| 0 DI I          |      |       |