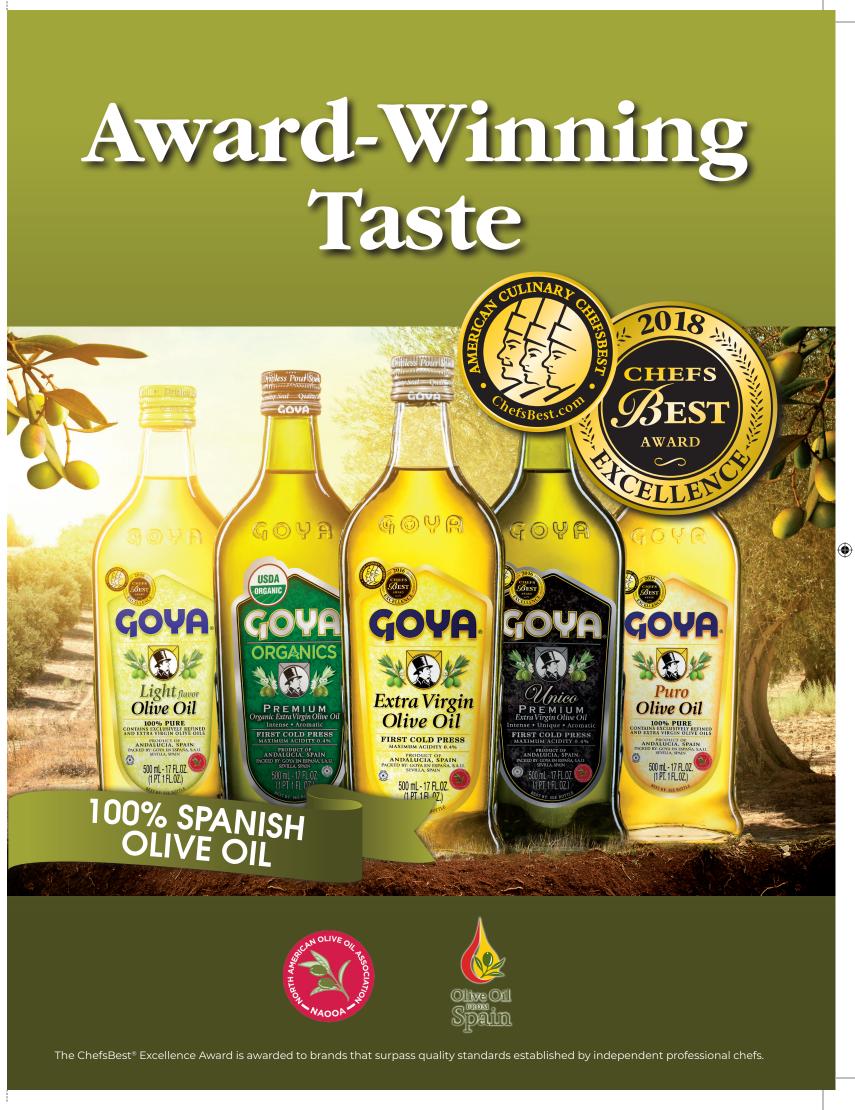

# The best raw material of our olive groves for all kinds of culinary uses.

Light & Puso

GOYA<sup>®</sup> Olive Oil is made with refined olive oil of excellent quality and our GOYA<sup>®</sup> Extra Virgin Olive Oil in the necessary proportions to achieve the Mediterranean touch which is unique to our cuisine.

Pack

Cold pressed GOYA® Extra Virgin Olive Oil is the result of a careful selection of the best oils of Andalusia (Spain), the biggest global olive oil production center.

Extra Virgin

With very pronounced aromas of recently-cut herbs, tomato, green fruits such as apples, ripe fruits such as bananas, and its delicate almond flavor, GOYA<sup>®</sup> Extra Virgin Olive Oil stands out for the balance and harmony between its subtle peppery taste and bitterness.

To prepare GOYA<sup>®</sup> Organic Extra Virgin Olive Oil, we carry out a careful selection of the most choice oils of Andalusia. Our Organic Extra Virgin Olive Oil is a gourmet oil, unrivaled by other organic olive oils on the market.