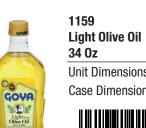

## Unit Dimensions 9 Case Dimensions - 12.55 8.07 10.67 41221 01150

Pack

Just like the GOYA<sup>®</sup> Olive Oil, GOYA<sup>®</sup> Light Flavor

quality and our Extra Virgin Olive Oil in the proportion

**Olive Oil** is made with refined olive oil of excellent

needed to maintain a mild flavor.

| 1156            |      |        |       |        |  |
|-----------------|------|--------|-------|--------|--|
| Light Olive Oil | Pack |        |       |        |  |
| 25.4 Oz         | Size | Length | Width | Height |  |
| Unit Dimensions | 9    | 2.62   | 3.48  | 10.93  |  |
| Case Dimensions | -    | 10.9   | 8.14  | 10.94  |  |